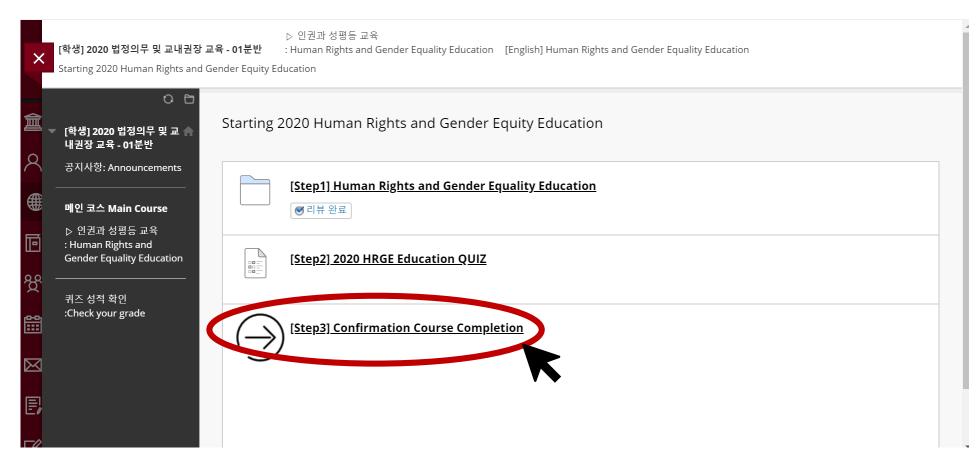

- Only when you marked <u>a full score (70)</u> from the quiz, '[Step3] 2020 HRGE Education Confirmation course completion' is activated
- [Step3] should be done to register your course completion in KU Portal ★

# 5. How to confirm your course completion

●Click [step3] Confirmation Course Completion