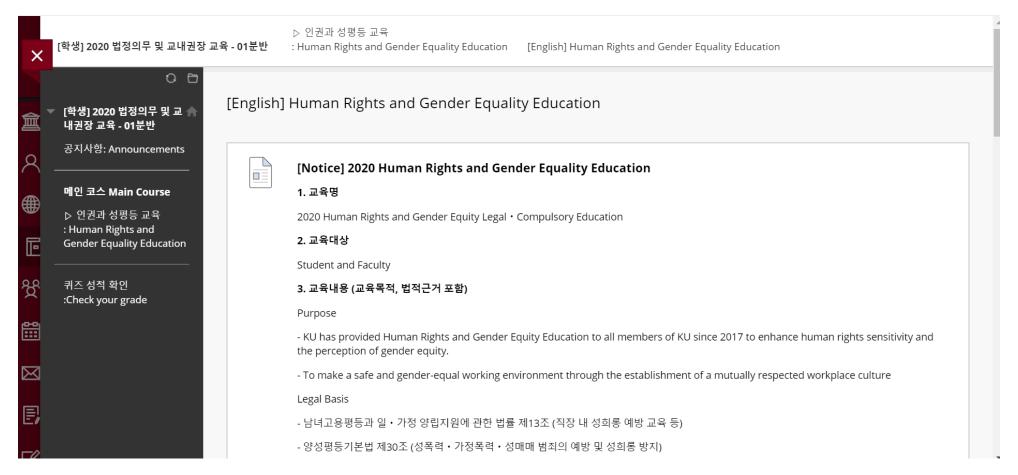

#### 1. Notice

1.Duration and Subjects of the course

Duration: from 6th MAY to 11:59pm, 26th Februry 2020

★'[Step3] Confirmation Course Completion' should be done till the end of the period above to be registered on KU Portal as completing this course

Subjects: Undergraduate students, general graduate school students, Law school students, professors, and other instructors

2.Course procedures

[Step1] watch all 7 video clips

[Step2] take a quiz and get a full score of 70