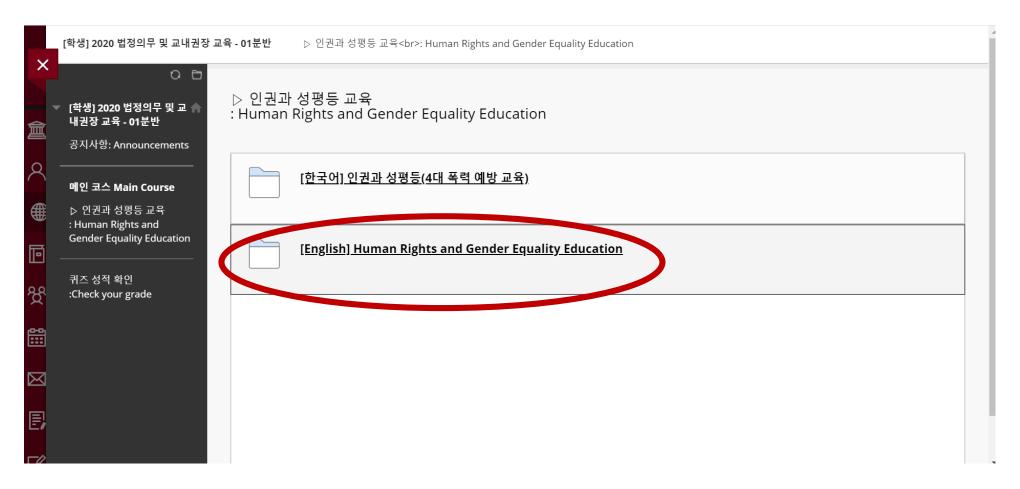

- (2) How to start education video clips
- click [English] Human Rights and Gender Equality Education

- (2) How to start education video clips
  - Please be aware of [Notice], and scroll down

- (2) How to start education video clips
  - ●Click 'Starting 2020 Human Rights and Gender Equality Education