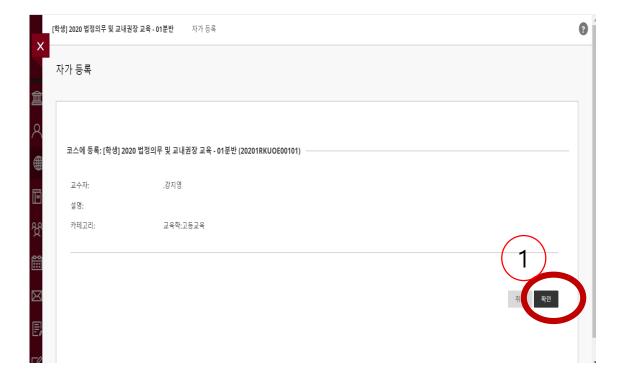

#### (1) How to enroll on the course

- ① Click ' 안내페이지'> ② Click ' 2020 법정의무교육 및 교내권장 교육 00분반
  -You can enroll on the course anytime from 6th May 2020 till 26th February 2021
  -You need to enroll only one class
- 고려대학교 KOREA UNIVERSITY KOREA UNIVERSITY LMS 盒 안내 페이지 △ .김성판 2020 법정의무 및 교내권장 교육(학생) 활동 스트림 2020 법정의무 및 교내권장 교육-01분반 코스 월 커뮤니티 **캠린더** ☑ 메시지 등, 성적

# 2. How to start the course on Blackboard (1) How to enroll on the course

● ① Click '확인'

● ② Click '뒤로'

- (2) How to start education video clips
- Main course > clik ▷인권과 성평등 교육 : Human Rights and Gender Equality Education