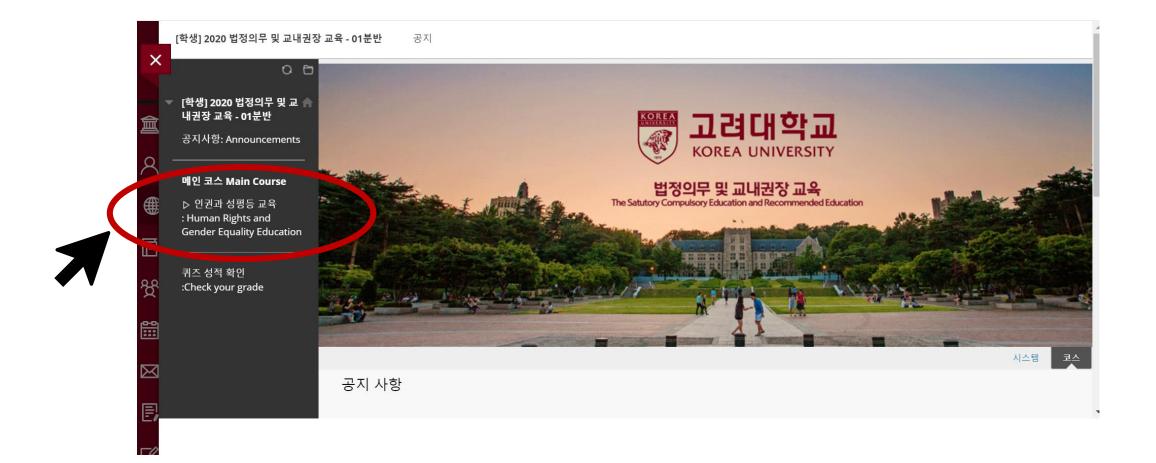

# 2. How to start the course on Blackboard (1) How to enroll on the course

● ① Click '확인'

● ② Click '뒤로'

- (2) How to start education video clips
- Main course > clik ▷인권과 성평등 교육 : Human Rights and Gender Equality Education

- (2) How to start education video clips
- click [English] Human Rights and Gender Equality Education

- (2) How to start education video clips
  - Please be aware of [Notice], and scroll down

- (2) How to start education video clips
  - ●Click 'Starting 2020 Human Rights and Gender Equality Education